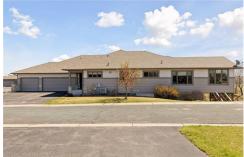

## 11089 Harness Alcove, Woodbury, MN 55129

Beds: 3 | Baths: 1 Full, 1 Half

MLS #: 6517371

Townhouse | 3,936 ft<sup>2</sup> | Lot: 4,835 ft<sup>2</sup> More Info: 11089HarnessAlcove.lsForSale.com

Woodbury, MN 55125 (651) 379-5252

Experience main floor living at its finest in this meticulously maintained twin home by Cardinal Homes in highly desired Nests community. This stunning residence boasts high-end details & finishes throughout. Revel in the elegance of maple wood floors, custom full-height cherry cabinets in kitchen w/pullouts, granite/guartz counters, & a stylish tile backsplash. Additional features include a pantry, crown molding, Andersen windows, 18 speakers wired for sound & Central VAC System. Architectural columns & 3-panel cherry doors add to the sophistication. Enjoy the parlor room w/vaulted ceilings & fireplace. Custom closets, heated flooring in the primary bathroom w/ oversized shower & soaking tub enhance comfort & luxury. The w/o LL is an entertainer's dream, featuring a full kitchen/bar, media space, 2 bedrooms, bath w/steam shower. Also included are an exercise room, jack/jill bath, fireplace, 2nd zone heating/cooling. Oversized heated 3-car garage w/built-ins, finished fl. A MUST SEE!