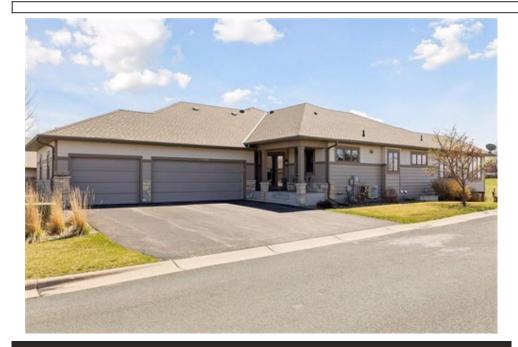

## 11089 Harness Alcove, Woodbury, MN 55129

Beds: 3 | Baths: 1 Full, 1 Half

MLS #: 6517371

Townhouse | 3,936 ft<sup>2</sup> | Lot: 4,835 ft<sup>2</sup> More Info: 11089HarnessAlcove.lsForSale.com

Woodbury, MN 55125 (651) 379-5252

Experience main floor living at its finest in this meticulously maintained twin home by Cardinal Homes in highly desired Nests community. This stunning residence boasts high-end details & finishes throughout. Revel in the elegance of maple wood floors, custom full-height cherry cabinets in kitchen w/pullouts, granite/guartz counters, & a stylish tile backsplash. Additional features include a pantry, crown molding, Andersen windows, 18 speakers wired for sound & Central VAC System. Architectural columns & 3-panel cherry doors add to the sophistication. Enjoy the parlor room w/vaulted ceilings & fireplace. Custom closets, heated flooring in the primary bathroom w/ oversized shower & soaking tub enhance comfort & luxury. The w/o LL is an entertainer's dream, featuring a full kitchen/bar, media space, 2 bedrooms, bath w/steam shower. Also included are an exercise room, jack/jill bath, fireplace, 2nd zone heating/cooling. Oversized heated 3-car garage w/built-ins, finished fl. A MUST SEE!