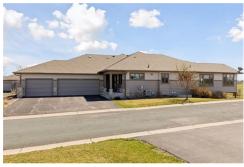

## 11089 Harness Alcove, Woodbury, MN 55129

Beds: 3 | Baths: 1 Full, 1 Half

MLS #: 6517371

Townhouse | 3,936 ft<sup>2</sup> | Lot: 4,835 ft<sup>2</sup> More Info: 11089HarnessAlcove.lsForSale.com

Woodbury, MN 55125 (651) 379-5252

Experience main floor living at its finest in this meticulously maintained twin home by Cardinal Homes in highly desired Nests community. This stunning residence boasts high-end details & finishes throughout. Revel in the elegance of maple wood floors, custom full-height cherry cabinets in kitchen w/pullouts, granite/guartz counters, & a stylish tile backsplash. Additional features include a pantry, crown molding, Andersen windows, 18 speakers wired for sound & Central VAC System. Architectural columns & 3-panel cherry doors add to the sophistication. Enjoy the parlor room w/vaulted ceilings & fireplace. Custom closets, heated flooring in the primary bathroom w/ oversized shower & soaking tub enhance comfort & luxury. The w/o LL is an entertainer's dream, featuring a full kitchen/bar, media space, 2 bedrooms, bath w/steam shower. Also included are an exercise room, jack/jill bath, fireplace, 2nd zone heating/cooling. Oversized heated 3-car garage w/built-ins, finished fl. A MUST SEE!