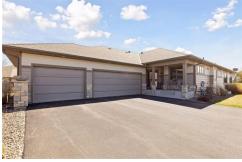

## 11089 Harness Alcove, Woodbury, MN 55129

Beds: 3 | Baths: 1 Full, 1 Half

MLS #: 6517371

Townhouse | 3,936 ft<sup>2</sup> | Lot: 4,835 ft<sup>2</sup> More Info: 11089HarnessAlcove.lsForSale.com

Woodbury, MN 55125 (651) 379-5252

Experience main floor living at its finest in this meticulously maintained twin home by Cardinal Homes in highly desired Nests community. This stunning residence boasts high-end details & finishes throughout. Revel in the elegance of maple wood floors, custom full-height cherry cabinets in kitchen w/pullouts, granite/guartz counters, & a stylish tile backsplash. Additional features include a pantry, crown molding, Andersen windows, 18 speakers wired for sound & Central VAC System. Architectural columns & 3-panel cherry doors add to the sophistication. Enjoy the parlor room w/vaulted ceilings & fireplace. Custom closets, heated flooring in the primary bathroom w/ oversized shower & soaking tub enhance comfort & luxury. The w/o LL is an entertainer's dream, featuring a full kitchen/bar, media space, 2 bedrooms, bath w/steam shower. Also included are an exercise room, jack/jill bath, fireplace, 2nd zone heating/cooling. Oversized heated 3-car garage w/built-ins, finished fl. A MUST SEE!